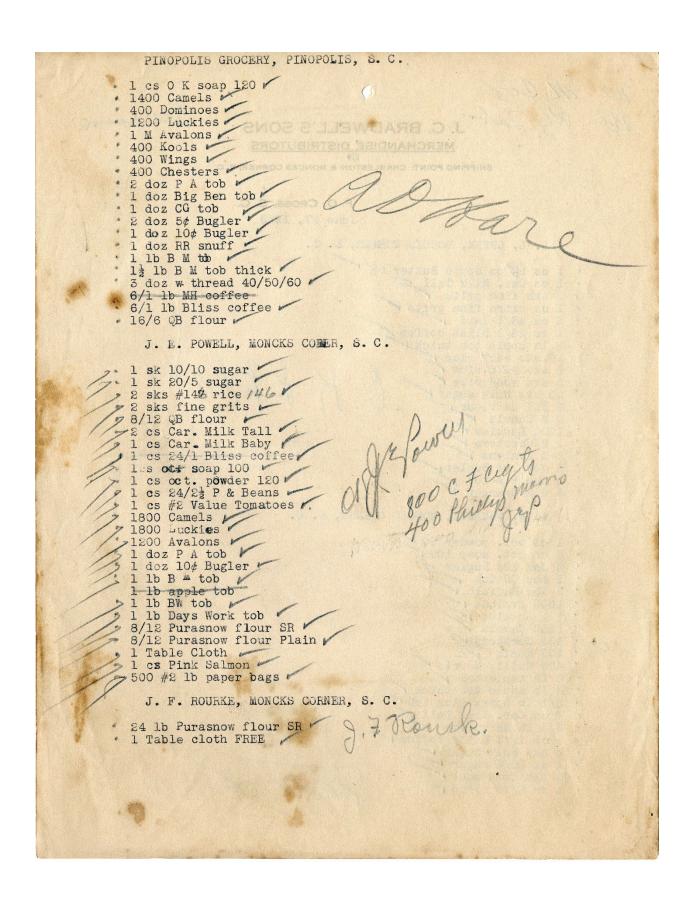

Images of some of the items found in the customer orders can be found on pages 86-95.

A 1963 photo of four of the Bradwell Brothers is on the last page.

\*Bradwell & Sons did not close because their business was failing. The Revenue Act of 1940 permanently increased individual income tax rates in the United States, permanently increased corporate tax rates from 19% to 33% and temporarily increased most excise tax rates to 30-50%. The Bradwell brothers were not inclined to "work for the government." They closed the business soon after the The Revenue Act of 1940 was passed. The impact of the Santee Cooper Project was also a determining factor.