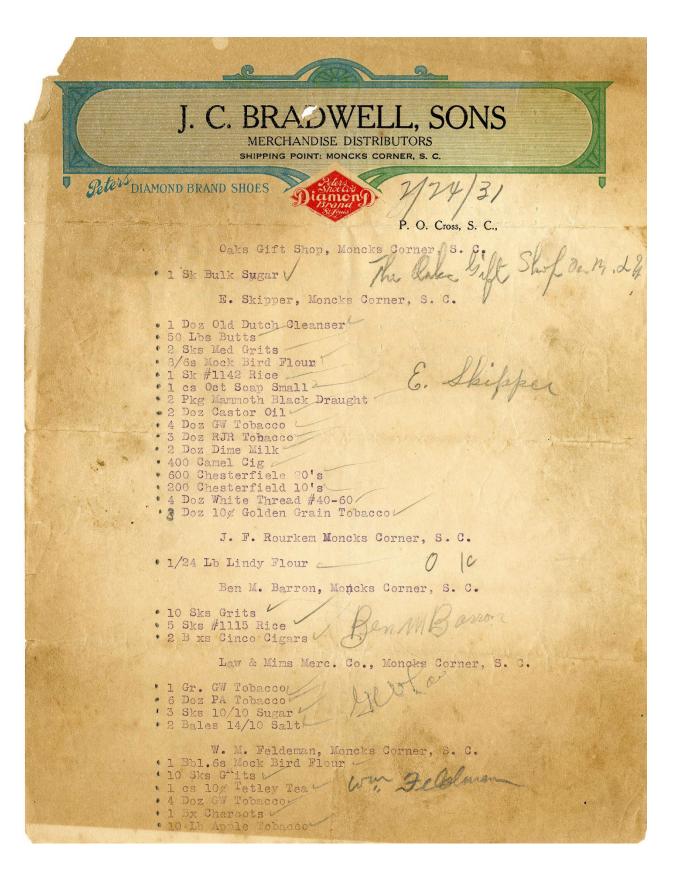

Images of some of the items found in the customer orders can be found on pages 86-95.

A 1963 photo of four of the Bradwell Brothers is on the last page.

\*Bradwell & Sons did not close because their business was failing. The Revenue Act of 1940 permanently increased individual income tax rates in the United States, permanently increased corporate tax rates from 19% to 33% and temporarily increased most excise tax rates to 30-50%. The Bradwell brothers were not inclined to "work for the government." They closed the business soon after the The Revenue Act of 1940 was passed. The impact of the Santee Cooper Project was also a determining factor.