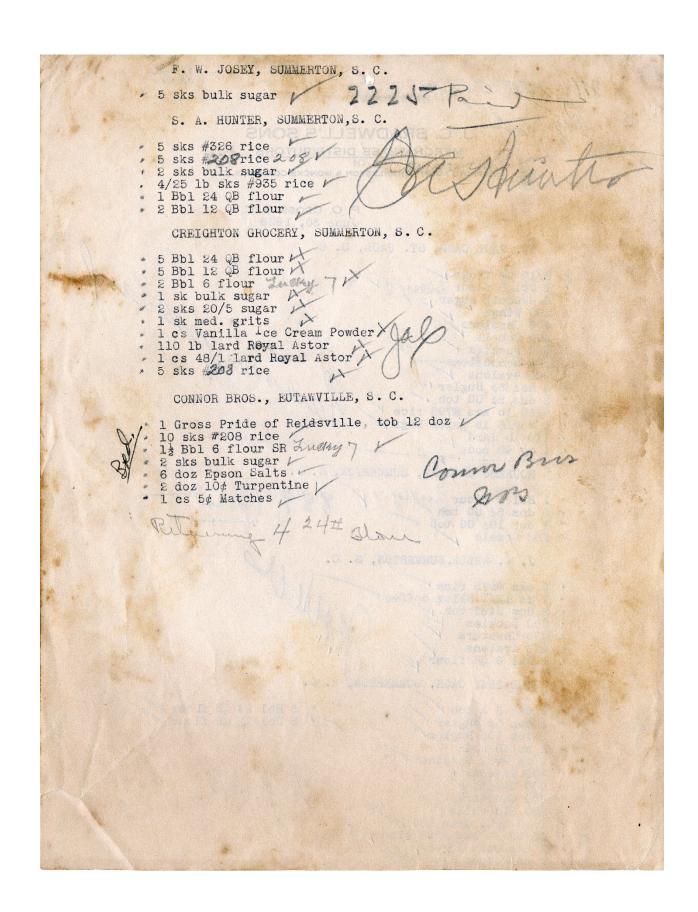

Images of some of the items found in the customer orders can be found on pages 86-95.

A 1963 photo of four of the Bradwell Brothers is on the last page.

\*Bradwell & Sons did not close because their business was failing. The Revenue Act of 1940 permanently increased individual income tax rates in the United States, permanently increased corporate tax rates from 19% to 33% and temporarily increased most excise tax rates to 30-50%. The Bradwell brothers were not inclined to "work for the government." They closed the business soon after the The Revenue Act of 1940 was passed. The impact of the Santee Cooper Project was also a determining factor.