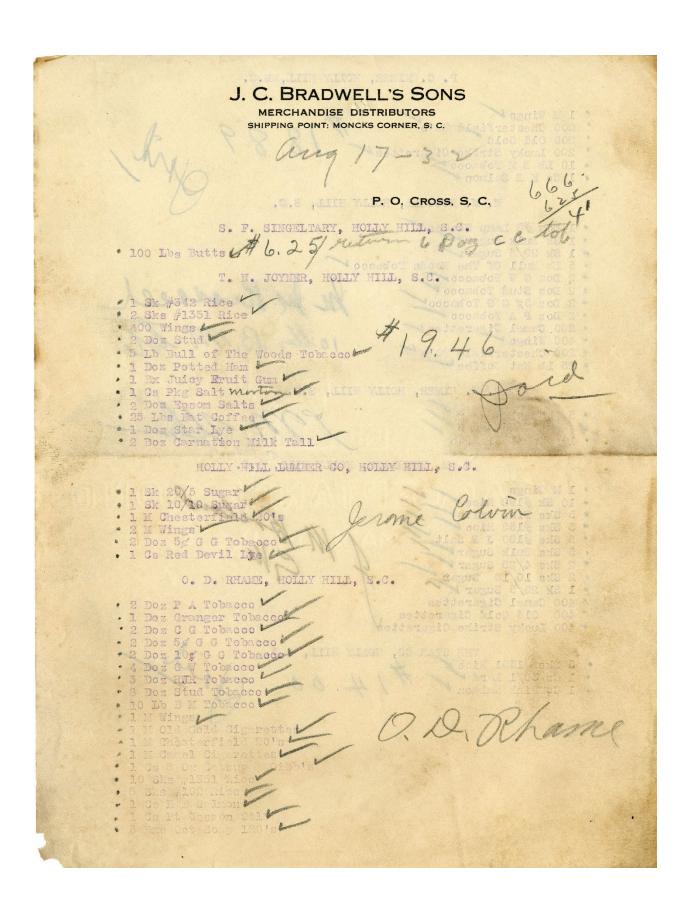

Images of some of the items found in the customer orders can be found on pages 86-95.

A 1963 photo of four of the Bradwell Brothers is on the last page.

\*Bradwell & Sons did not close because their business was failing. The Revenue Act of 1940 permanently increased individual income tax rates in the United States, permanently increased corporate tax rates from 19% to 33% and temporarily increased most excise tax rates to 30-50%. The Bradwell brothers were not inclined to "work for the government." They closed the business soon after the The Revenue Act of 1940 was passed. The impact of the Santee Cooper Project was also a determining factor.