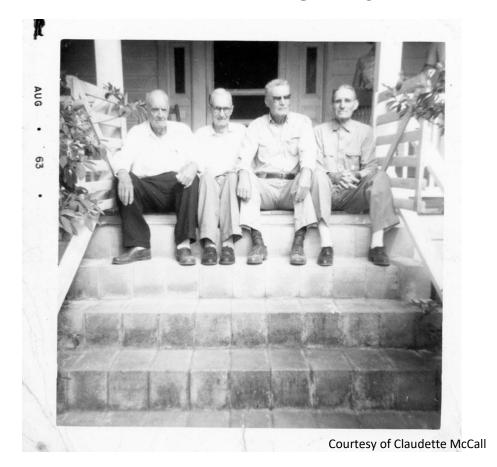

Images of some of the items found in the customer orders can be found on pages 86-95.

A 1963 photo of four of the Bradwell Brothers is on the last page.

\*Bradwell & Sons did not close because their business was failing. The Revenue Act of 1940 permanently increased individual income tax rates in the United States, permanently increased corporate tax rates from 19% to 33% and temporarily increased most excise tax rates to 30-50%. The Bradwell brothers were not inclined to "work for the government." They closed the business soon after the The Revenue Act of 1940 was passed. The impact of the Santee Cooper Project was also a determining factor.