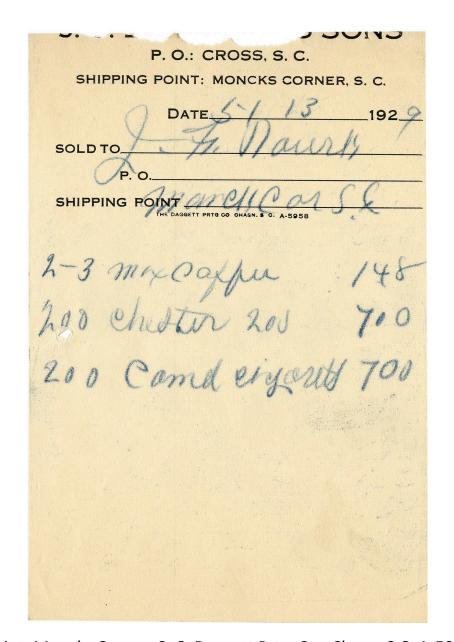

Images of some of the items found in the customer orders can be found on pages 86-95.

A 1963 photo of four of the Bradwell Brothers is on the last page.

\*Bradwell & Sons did not close because their business was failing. The Revenue Act of 1940 permanently increased individual income tax rates in the United States, permanently increased corporate tax rates from 19% to 33% and temporarily increased most excise tax rates to 30-50%. The Bradwell brothers were not inclined to "work for the government." They closed the business soon after the The Revenue Act of 1940 was passed. The impact of the Santee Cooper Project was also a determining factor.