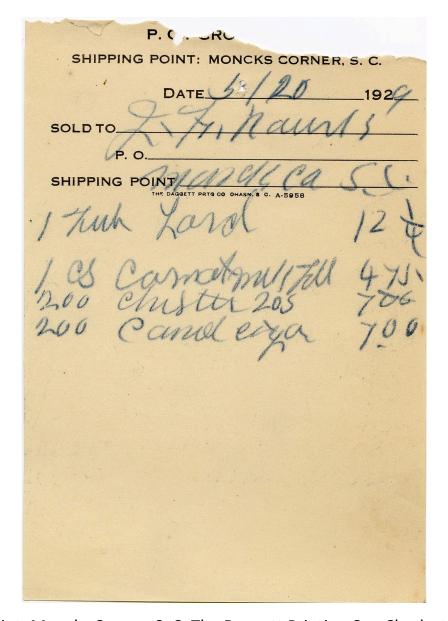

Images of some of the items found in the customer orders can be found on pages 86-95.

A 1963 photo of four of the Bradwell Brothers is on the last page.

\*Bradwell & Sons did not close because their business was failing. The Revenue Act of 1940 permanently increased individual income tax rates in the United States, permanently increased corporate tax rates from 19% to 33% and temporarily increased most excise tax rates to 30-50%. The Bradwell brothers were not inclined to "work for the government." They closed the business soon after the The Revenue Act of 1940 was passed. The impact of the Santee Cooper Project was also a determining factor.