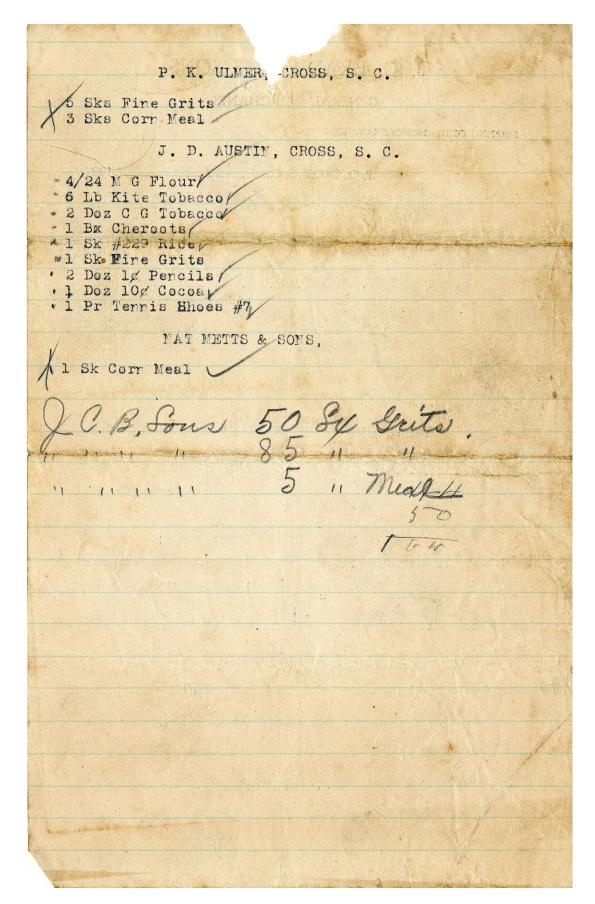

Images of some of the items found in the customer orders can be found on pages 86-95.

A 1963 photo of four of the Bradwell Brothers is on the last page.

\*Bradwell & Sons did not close because their business was failing. The Revenue Act of 1940 permanently increased individual income tax rates in the United States, permanently increased corporate tax rates from 19% to 33% and temporarily increased most excise tax rates to 30-50%. The Bradwell brothers were not inclined to "work for the government." They closed the business soon after the The Revenue Act of 1940 was passed. The impact of the Santee Cooper Project was also a determining factor.