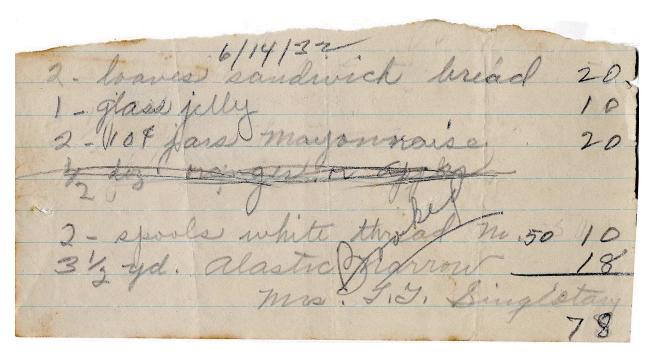

Images of some of the items found in the customer orders can be found on pages 86-95.

A 1963 photo of four of the Bradwell Brothers is on the last page.

\*Bradwell & Sons did not close because their business was failing. The Revenue Act of 1940 permanently increased individual income tax rates in the United States, permanently increased corporate tax rates from 19% to 33% and temporarily increased most excise tax rates to 30-50%. The Bradwell brothers were not inclined to "work for the government." They closed the business soon after the The Revenue Act of 1940 was passed. The impact of the Santee Cooper Project was also a determining factor.