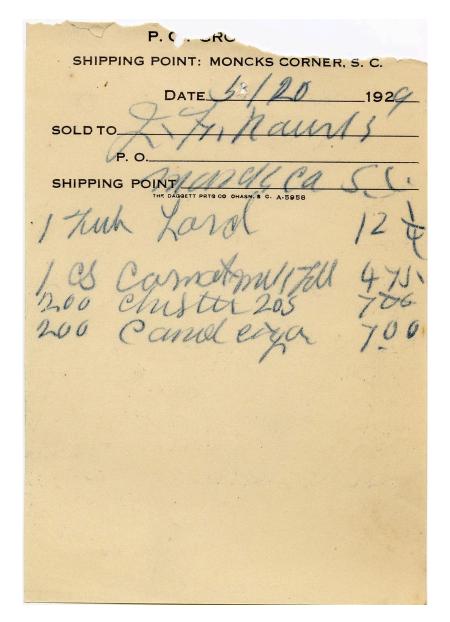

. C. 5 Sks Corn Meal GOURDINE MERC CO., GOURDINE, S. C. 10 Sks Fire Grits, 5 Sks Corn Meal



#### GENERAL MERCHANTS

SHIPPING POINT:-MONCKS CORNER, S. C.

P. O. CROSS, S. C., May 2 2 192 9

. J. D. AUSTIN, CROSS, S. C.

1 50g Lamp/

AXX

1 Bdls Cloth

2 Doz Pills

1 Doz Sardines/

L. L. SINGLETARY, CROSS, S. C.

1 Sk Bulk Sugar

1 Sk #229 Rice

1 Sk #227 Rice

1 Cs #22 Peaches -

2 Sks Grits

1 Cs Oil Sardines

25 Sk Cumb Coffee

1/60 Lb Tub Lard

1 Cs DpeM atches/

BERKELEY HOTELN MONCKS CORTER, S. C.

1 Cs & Lb Coco 275/12 Walley

X 4/24 Famous Flour 1 's Sweet Pickel 200 #1 Papep Bags
200 #14 Lbs Paper Bags
1 5x 100 0 Rip Salt
1 Doz 666 Tonic
1 Doz Epc Salts Doz Epc Salts

1 Doz 10g Quinine
1 Bx Cinco igars
2 3 Doz R J R Tobacco
1 Us Oil Sand / 1 Us Oil Sardiens 1 2 Doz 1 0 Boy Syrup



Shipping Point: Moncks Corner, S. C. The Daggett Printing Co., Charleston, S.C. A-5958. Date 5/20/1929. Sold to J. F. Rourke. P.O. Shipping Point: Moncks Corner S.C. 1 tub of lard 12-1/4; 1 case of Carnation milk, tall, 475; 200 Chesterfield cigarettes, 20-pack, 700; 200 Camel cigarettes, 700

# J. C. BRADWELL'S SONS MERCHANDISE DISTRIBUTORS SHIPPING POINT: MONCKS CORNER, S. C. P. O. CROSS, S. C. May. 21, 1929. Sold to MR. J. F. ROURK. MODICKS CORDER S C THE DAGGETT PRIG CO. CHASM. S O A-5658 1/60 Lb Tub Lard 1 Cs Car Wilk Tall 200 Chesterfield 20s 200 Camel Cigarettes @122 @475 @70 @70 \$7.35 4.75 1.40 1.40 \$14.90 ? soful

#### GENERAL MERCHANTS

SHIPPING POINT: MONCKS CORNER, S. C.

P. O. CROSS, S. C.///ay 2/ 1929 BEN BARRON, MONCKS CORNER, S. C.

15 Sks Fine Grits 5 Sks Ext Fine Grit