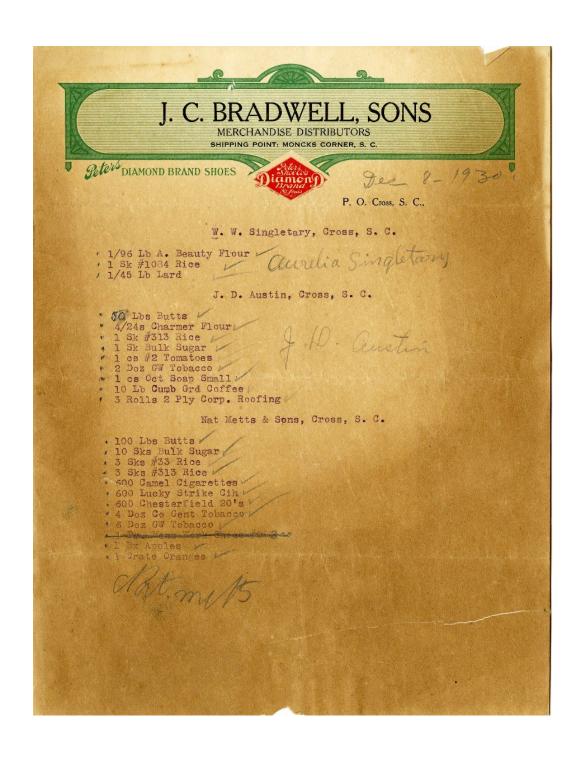

Scott, Beroot R. (1869-1935) Holly Hill

Shuler, Medicus Ellis (1883-1940) Holly Hill

Singletary, Alice A. [Mrs. L. L.] (1882-1932) Cross

Singletary, Aurelia C. [Mrs. W. W.] (1886-1978) Cross

Singletary, Ida M. (1889-1956) Cross

Singletary, Lawton Luther (1882-1959) Cross

Singletary, Louis Thomas (1886-1928) Cross

Singletary, Reese M. (1912-1963) Cross

Singletary, Stephen F. "Feet" (1904-1951) Ridgeville

Singletary, William W. "Willie" (1874-1963) Cross