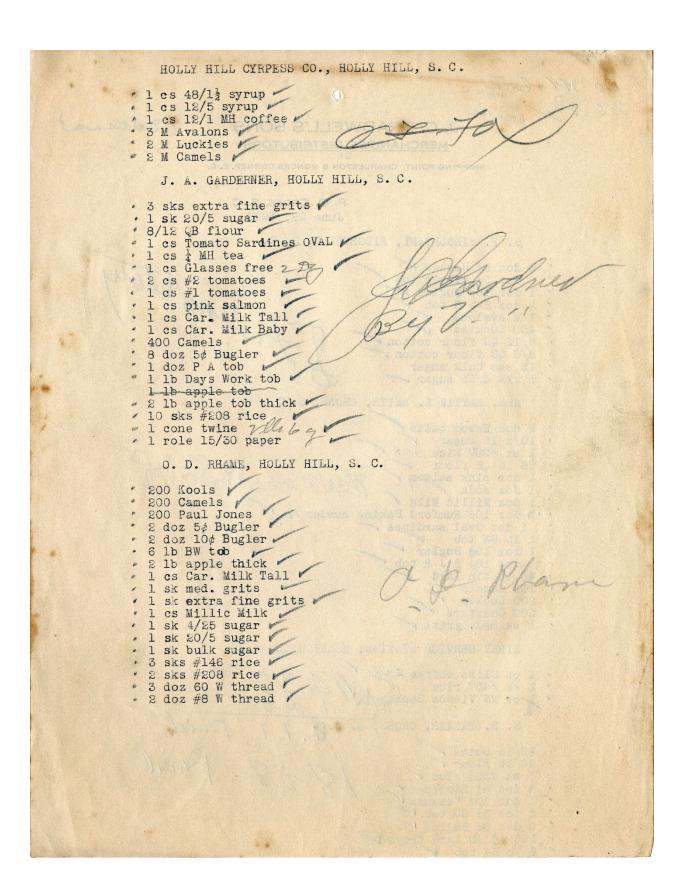

Images of some of the items found in the customer orders can be found on pages 86-95.

A 1963 photo of four of the Bradwell Brothers is on the last page.

\*Bradwell & Sons did not close because their business was failing. The Revenue Act of 1940 permanently increased individual income tax rates in the United States, permanently increased corporate tax rates from 19% to 33% and temporarily increased most excise tax rates to 30-50%. The Bradwell brothers were not inclined to "work for the government." They closed the business soon after the The Revenue Act of 1940 was passed. The impact of the Santee Cooper Project was also a determining factor.