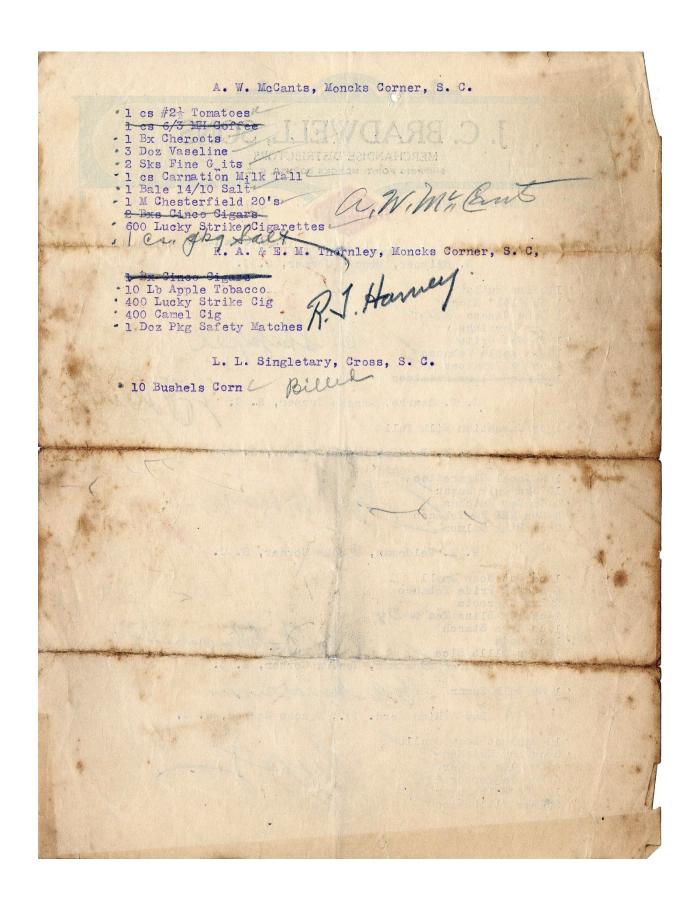

Singletary, Lawton Luther (1882-1959) Cross

Singletary, Louis Thomas (1886-1928) Cross

Singletary, Reese M. (1912-1963) Cross

Singletary, Stephen F. "Feet" (1904-1951) Ridgeville

Singletary, William W. "Willie" (1874-1963) Cross

Taylor, J. W. (mortgagee) Wassamassaw

Texas Company (The) Charleston

Thornley, Edward M. (1895-1952) Moncks Corner

Thornley, Richard A. (1871-1954) Moncks Corner

Ulmer, Theodore Marley (1899-1972) Holly Hill