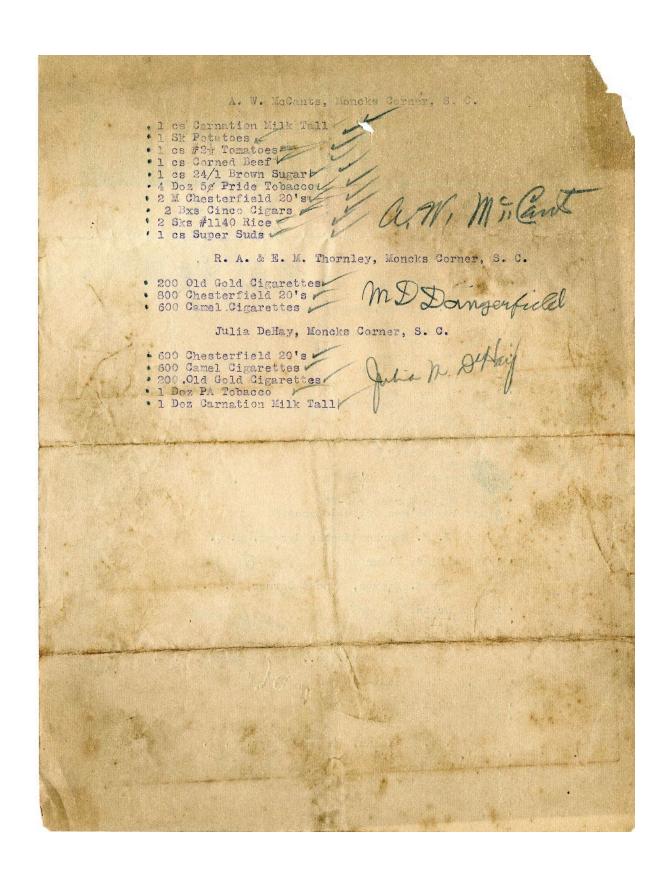

Images of some of the items found in the customer orders can be found on pages 86-95.

A 1963 photo of four of the Bradwell Brothers is on the last page.

\*Bradwell & Sons did not close because their business was failing. The Revenue Act of 1940 permanently increased individual income tax rates in the United States, permanently increased corporate tax rates from 19% to 33% and temporarily increased most excise tax rates to 30-50%. The Bradwell brothers were not inclined to "work for the government." They closed the business soon after the The Revenue Act of 1940 was passed. The impact of the Santee Cooper Project was also a determining factor.