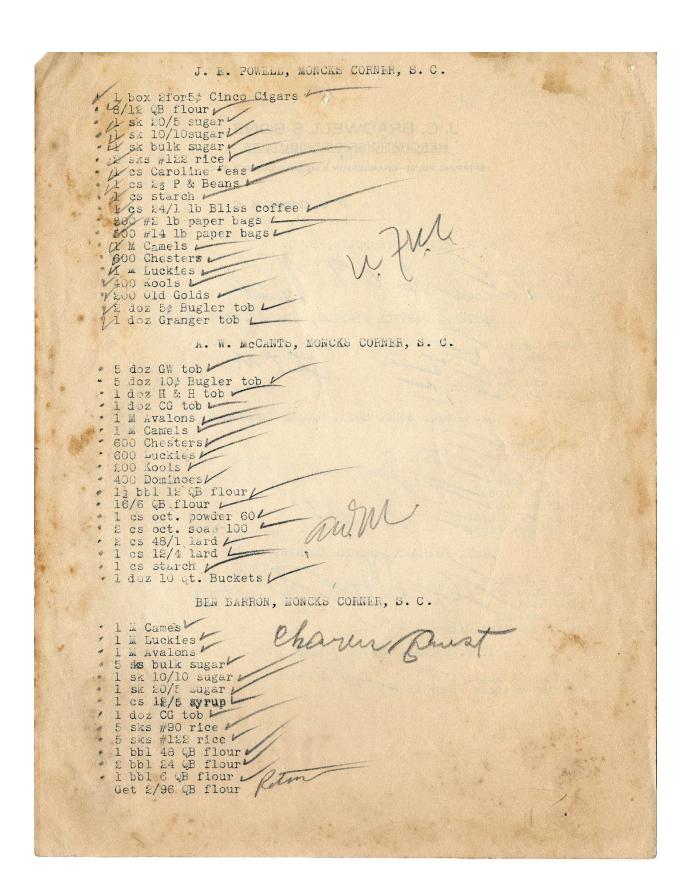

Images of some of the items found in the customer orders can be found on pages 86-95.

A 1963 photo of four of the Bradwell Brothers is on the last page.

\*Bradwell & Sons did not close because their business was failing. The Revenue Act of 1940 permanently increased individual income tax rates in the United States, permanently increased corporate tax rates from 19% to 33% and temporarily increased most excise tax rates to 30-50%. The Bradwell brothers were not inclined to "work for the government." They closed the business soon after the The Revenue Act of 1940 was passed. The impact of the Santee Cooper Project was also a determining factor.