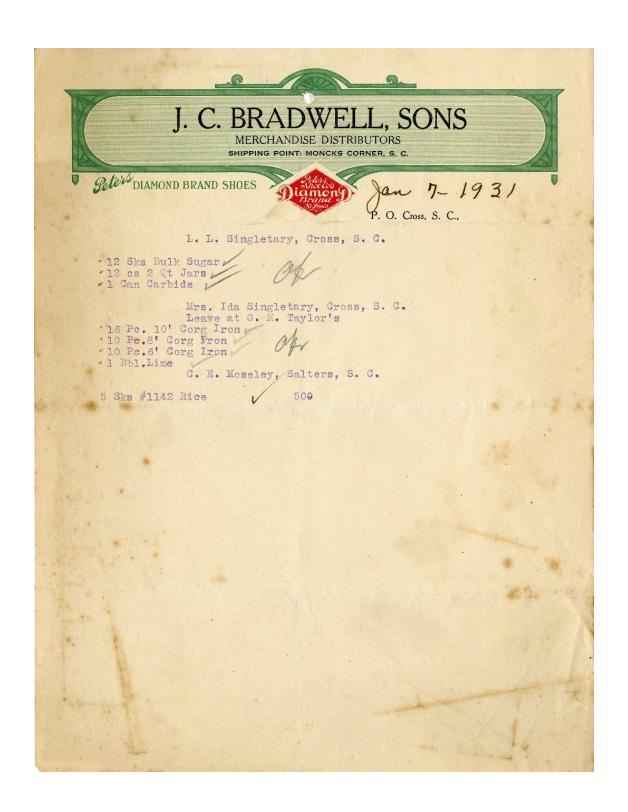

Singletary, Lawton Luther (1882-1959) Cross

Singletary, Louis Thomas (1886-1928) Cross

Singletary, Reese M. (1912-1963) Cross

Singletary, Stephen F. "Feet" (1904-1951) Ridgeville

Singletary, William W. "Willie" (1874-1963) Cross