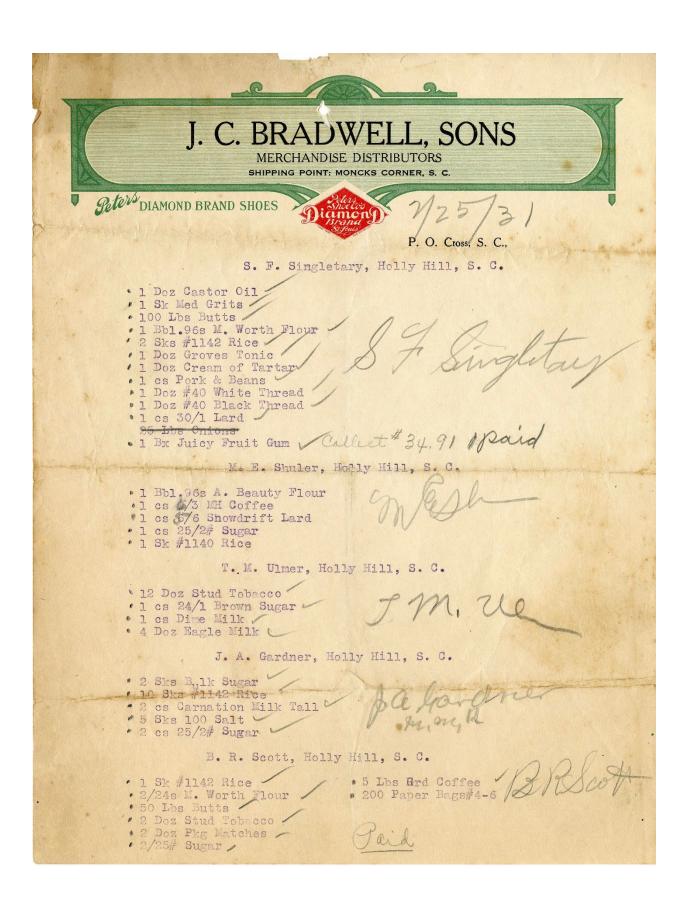

Images of some of the items found in the customer orders can be found on pages 86-95.

A 1963 photo of four of the Bradwell Brothers is on the last page.

\*Bradwell & Sons did not close because their business was failing. The Revenue Act of 1940 permanently increased individual income tax rates in the United States, permanently increased corporate tax rates from 19% to 33% and temporarily increased most excise tax rates to 30-50%. The Bradwell brothers were not inclined to "work for the government." They closed the business soon after the The Revenue Act of 1940 was passed. The impact of the Santee Cooper Project was also a determining factor.