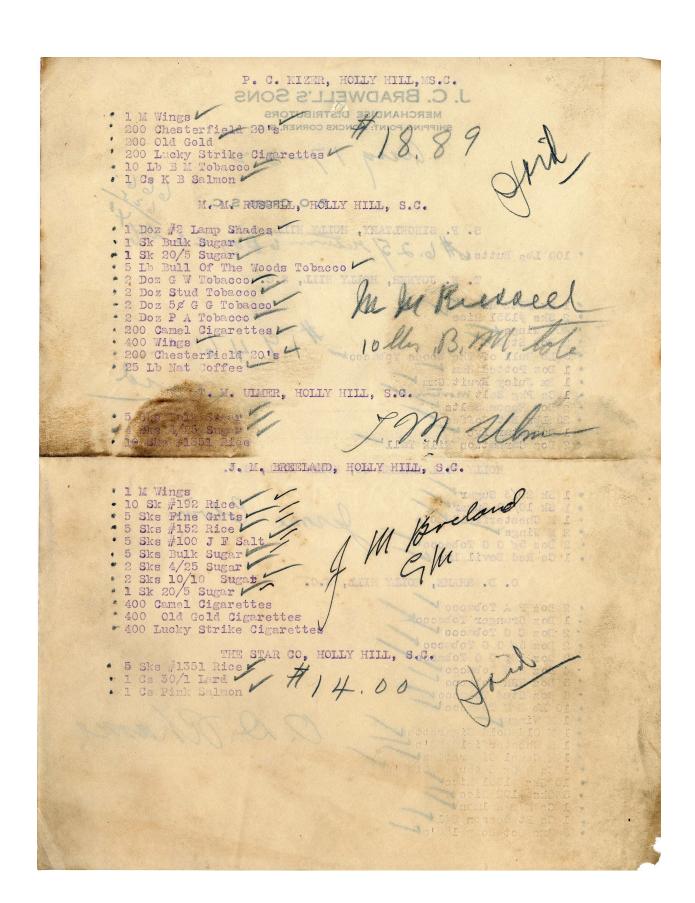

Images of some of the items found in the customer orders can be found on pages 86-95.

A 1963 photo of four of the Bradwell Brothers is on the last page.

\*Bradwell & Sons did not close because their business was failing. The Revenue Act of 1940 permanently increased individual income tax rates in the United States, permanently increased corporate tax rates from 19% to 33% and temporarily increased most excise tax rates to 30-50%. The Bradwell brothers were not inclined to "work for the government." They closed the business soon after the The Revenue Act of 1940 was passed. The impact of the Santee Cooper Project was also a determining factor.