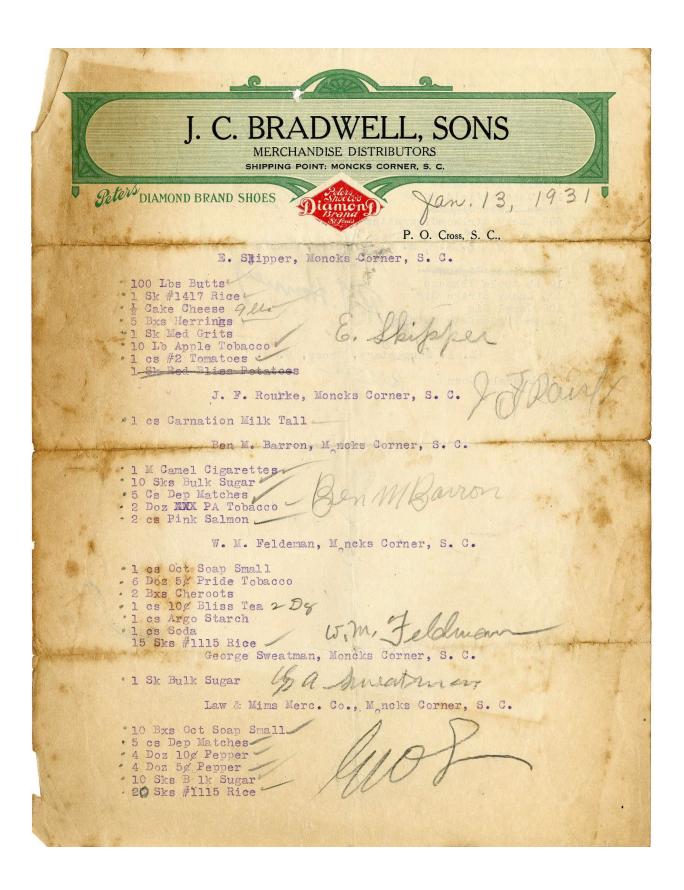

Skipper, Alford E. (1876-1951) Moncks Corner

Smith, Mack D. (1883-1942) Cross

Smith, Martha "Mattie" [Mrs. Mack] (1886-1960) Cross

St. Paul Grocery St. Paul

Star Company Holly Hill

Sweatman, George (1872-1939) Moncks Corner

Taylor, J. W. (mortgagee) Wassamassaw

Texas Company (The) Charleston

Thornley, Edward M. (1895-1952) Moncks Corner

Thornley, Richard A. (1871-1954) Moncks Corner

Ulmer, Theodore Marley (1899-1972) Holly Hill