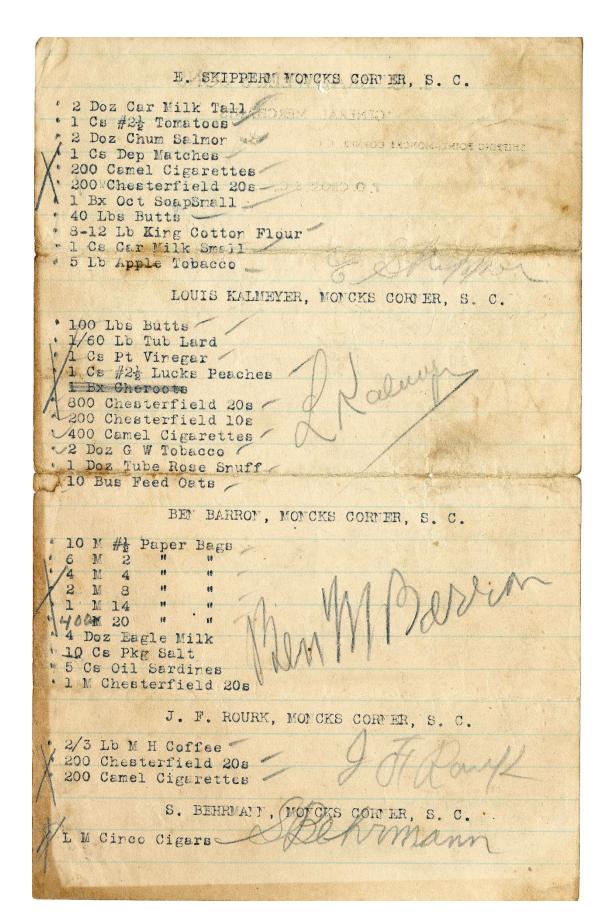

Images of some of the items found in the customer orders can be found on pages 86-95.

A 1963 photo of four of the Bradwell Brothers is on the last page.

\*Bradwell & Sons did not close because their business was failing. The Revenue Act of 1940 permanently increased individual income tax rates in the United States, permanently increased corporate tax rates from 19% to 33% and temporarily increased most excise tax rates to 30-50%. The Bradwell brothers were not inclined to "work for the government." They closed the business soon after the The Revenue Act of 1940 was passed. The impact of the Santee Cooper Project was also a determining factor.