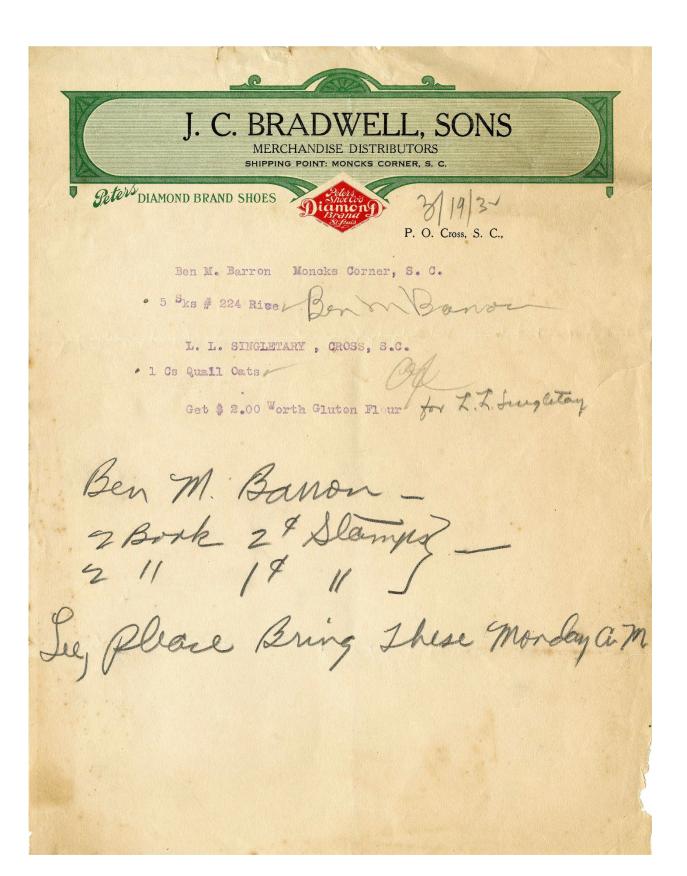

Images of some of the items found in the customer orders can be found on pages 86-95.

A 1963 photo of four of the Bradwell Brothers is on the last page.

\*Bradwell & Sons did not close because their business was failing. The Revenue Act of 1940 permanently increased individual income tax rates in the United States, permanently increased corporate tax rates from 19% to 33% and temporarily increased most excise tax rates to 30-50%. The Bradwell brothers were not inclined to "work for the government." They closed the business soon after the The Revenue Act of 1940 was passed. The impact of the Santee Cooper Project was also a determining factor.