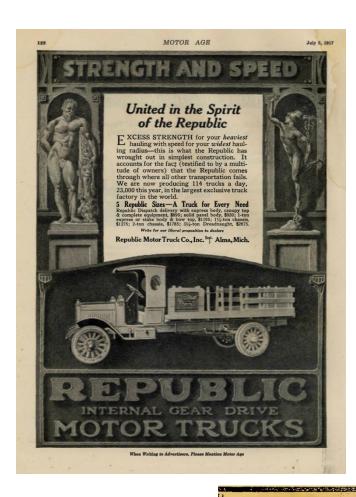

### **IN THE NEWS**

Motor Age Magazine
July 5, 1917

# THE REPUBLIC TRUCK MEANS ECONOMIC DELIVERIES

J. C. Bradwell Sons, who conduct a general store at Cross, S. C., have had a Republic one-ton truck in service since about the first of March.

All supplies are hauled from Moncks Corner to Cross, a distance of sixteen miles. Prior to the purchase of the truck mules were used. Since using the Republic truck they find that after deducting 25 per cent per year for depreciation and upkeep they make a net saving of over \$1.50 per ton in hauling.

Remember these loads are hauled over all kinds of roads including mud, sand and rough roads. They make each trip on an average of less than 2 1-2 gallons of gasoline and less than one quart of oil to the one hundred miles. Far better results can be obtained over city streets.

#### THE STRONG RIGHT ARM OF REPUBLIC SERVICE

An important item to take into consideration when buying a motor truck is SERVICE. Without an adequate source of spare parts quickly available when needed; without an efficient organization of capable, conscientious men to aid and instruct the truck owner in the most economical ways of maintaining his truck equipment—without such vital co-operation, the best truck in the world is a questionable investment.

Our sole interest is in the sale and economic maintenance of Republic trucks. Should you purchase a Republic truck you will be a Republic booster as we will make sure that you are a satisfied customer.

## Charleston Republic Truck Co.

EDWARD TAYLOR MGR.

24 HAYNE ST